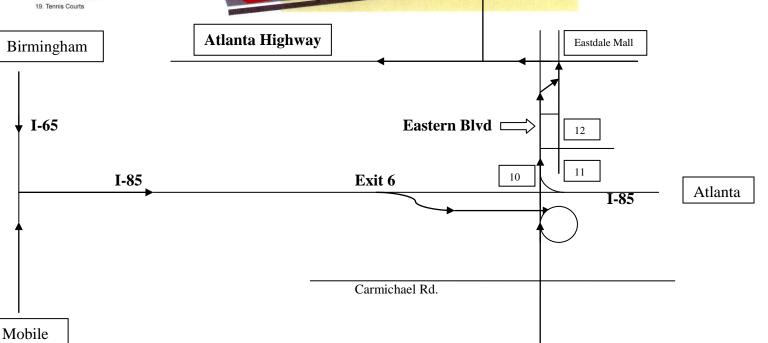

all Field
- 8. Leopold D. Lee Family Fieldhouse
- 9. Harrison Baseball Field
- 10. Sojourner Park 11. Lady Eagles Softball Field
- 12. Brooks Hall
- 13. Greer Hall
- 14. Tine Davis Gym/Multiplex (Freeman-Harrison Student Multiplex)
- 15. Johnson Hall
- 16. Johnson Annex
- 17. Project Key
- 18. Maintenance Office

- 20. J.L. Perry Cafeteria
- 22. Burton Dorms
- 23. Davis Dorms
- 24. Harrison Apartments
- 25. Harris Women's Residence Hall 26. National Lads to Leaders Office
- 27. University Church of Christ
- 28. V.P. Black College of Biblical Studies (Harris-Parker Building)
- 29. Freeman Tower

www.faulkner.edu

UC4 Training in Harris College of Business(map #2) Classroom 109.

Parking available in areas shaded in gray to left and rear of building. Please do not park in front of building