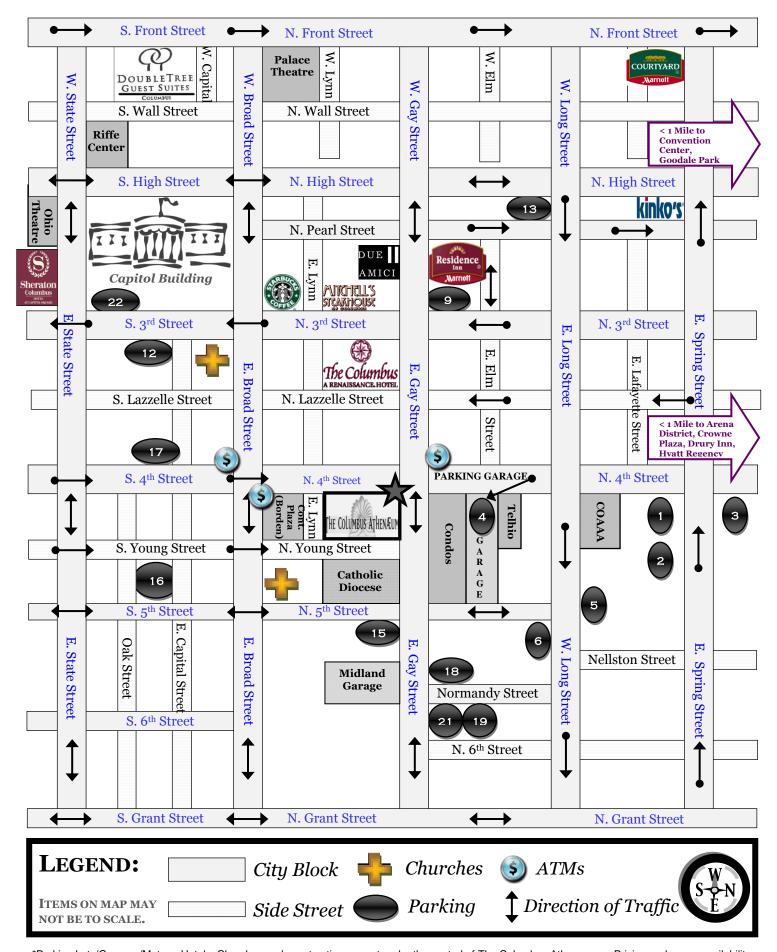

#### FROM POINTS NORTH

Take I-71 South to the East Broad Street exit. Turn right onto East Broad Street and travel approximately 5 city blocks (.7 miles) to North 4<sup>th</sup> Street. Turn right onto North 4<sup>th</sup> Street. TCA is the 2<sup>nd</sup> building on the right. The main/front door is located on 4<sup>th</sup> Street, near Lynn Street. [32 North 4<sup>th</sup> Street]

OR

Take 315 South to I-670 East. Exit on  $3^{\rm rd}$  Street. Turn left onto East Broad Street. At the first traffic light, turn left onto North  $4^{\rm th}$  Street. TCA is  $2^{\rm nd}$  building on right. The main/front door is located on  $4^{\rm th}$  Street, near Lynn Street. [32 North  $4^{\rm th}$  Street]

#### FROM POINTS EAST

Take I-70 West to the 4<sup>th</sup> Street exit. Turn right onto North 4<sup>th</sup> Street and continue north. After crossing the East Broad Street intersection, TCA is the 2<sup>nd</sup> building on the right. The main/front door is located on 4<sup>th</sup> Street, near Lynn Street. [32 North 4<sup>th</sup> Street]

OR

Take I-670 West to 3<sup>rd</sup> Street. Continue approximately 5 city blocks and turn left onto East Broad Street. At the first traffic light, turn left onto North 4<sup>th</sup> Street. TCA is 2<sup>nd</sup> building on right. The main/front door is located on 4<sup>th</sup> Street, near Lynn Street. [32 North 4<sup>th</sup> Street]

#### FROM POINTS WEST

Take 315 South or I-70 East to 670 East. Take  $3^{rd}$  Street exit. Turn left onto East Broad Street. At the first traffic light, turn left onto North  $4^{th}$  Street. TCA is  $2^{nd}$  building on right. The main/front door is located on  $4^{th}$  Street, near Lynn Street. [32 North  $4^{th}$  Street]

OR

Take I-70 East to I-71 North. Take East Broad Street exit. Turn left onto East Broad Street and travel approximately 5 city blocks (.7 miles). Turn right onto North 4<sup>th</sup> Street. TCA is the 2<sup>nd</sup> building on the right. The main/front door is located on 4<sup>th</sup> Street, near Lynn Street. [32 North 4<sup>th</sup> Street]

#### FROM POINTS SOUTH

Take I-71 North to E. Broad Street. Turn left onto East Broad Street and travel approximately 5 city blocks (.7 miles) to North  $4^{th}$  Street. TCA is  $2^{nd}$  building on right. The main/front door is located on  $4^{th}$  Street, near Lynn Street. [32 North  $4^{th}$  Street]

OR

Take I-71 North to 315 North to 670 East. Take  $3^{rd}$  Street exit. Turn left onto East Broad Street. At the first traffic light, turn left onto North  $4^{th}$  Street. TCA is  $2^{nd}$  building on right. The main/front door is located on  $4^{th}$  Street, near Lynn Street. [32 North  $4^{th}$  Street]

#### **PARKING**

Parking Solutions operates a parking garage one half-block north of TCA on the same (east) side of the street. Payment is by automated teller and a credit card is recommended for ease of operation. Parking meters are also available on the streets surrounding the Athenaeum. **Be sure to carefully check the hours of operation posted on the meters**. Meters on the main thoroughfares become tow-away zones from 4:00-6:00pm as do spaces immediately in front of TCA which is an official bus stop 24/7. Please read restrictions posted on signs carefully. Please be aware that the police are quick to tow vehicles that are illegally parked.

## **PARKING INFORMATION**

| T ARKING INFORMATION                             |                                                                                            |                                                 |                                   |                                                                       |
|--------------------------------------------------|--------------------------------------------------------------------------------------------|-------------------------------------------------|-----------------------------------|-----------------------------------------------------------------------|
| <b>LAZ</b><br>614-221-5963                       | 4                                                                                          | 4 <sup>th</sup> & Elm<br>PARKING<br>GARAGE      | 680 Spaces 1/2 block north of TCA | \$2.00-\$10.00 / Space                                                |
| Parking<br>Solutions<br>614-224-7659             | 21                                                                                         | Valet Service<br>Gay East Lot<br>Gay & Normandy | 88 Spaces                         | \$240 lot                                                             |
| Parking<br>Company of<br>America<br>614-224-3827 | Non-Reserved Fees:<br>Weekday \$4.00-\$5.00 / Space                                        |                                                 |                                   | Weekend \$3.00 / Space                                                |
|                                                  | 1                                                                                          | Lot 1                                           | 90 Spaces                         | \$100 lot - (Attendant available \$10/hr.)                            |
|                                                  | 2                                                                                          | Lot 2                                           | 44 Spaces                         | \$100 lot - (Attendant available \$10/hr.)                            |
|                                                  | 3                                                                                          | Lot 3                                           | 64 Spaces                         | \$100 lot - (Attendant available \$10/hr.)                            |
|                                                  | 5                                                                                          | Lot 5                                           | 250 Spaces                        | \$150 lot - (Attendant available \$10/hr.)                            |
|                                                  | 6                                                                                          | Lot 6                                           | 150 Spaces                        | \$150 lot - (Attendant available \$10/hr.)                            |
| Central<br>Parking<br>Systems<br>614-224-1320    | Non-Reserved Fees: Weekday \$7.50 / Space                                                  |                                                 |                                   | Weekend \$4.00 / Space                                                |
|                                                  | 9                                                                                          | Lot 114                                         | 91 Spaces                         | \$632 lot - (Includes attendant for 2 hours)                          |
|                                                  | 12                                                                                         | Galleria<br>Garage                              | 94 Spaces                         | Weekday \$12 /space<br>Weekend \$3 /space                             |
|                                                  | 13                                                                                         | Buckeye<br>Garage                               | 870 Spaces                        | Please call for price / \$10.00 per space                             |
| John G.<br>Parking<br>614-425-0825               | Non-Reserved Fees: Weekday \$10.00 / Space                                                 |                                                 |                                   | Weekend \$4.00 / Space                                                |
|                                                  | 15                                                                                         | 5 <sup>th</sup> /Gay<br>Parking                 | 36 Spaces &<br>10 Buddy Spaces    | \$150 lot<br>(Attendant available at \$25/hr. with 2-hour min.)       |
| Standard<br>Parking<br>614-224-7659              | Non-Reserved Fees: Weekday \$2.00-\$9.00 /<br>Space (Contact Standard Parking for details) |                                                 |                                   | Weekend \$2.00 / Space                                                |
|                                                  | 16                                                                                         | Capital Plaza                                   | 1100 Spaces                       | \$9.00 per space (maximum)                                            |
|                                                  | 17                                                                                         | Dispatch Lot                                    | 109 Spaces                        | \$200 lot (Attendant available at \$20/hr.)                           |
| <b>AMPCO</b> 614-621-1208                        | Non-Reserved Fees: Weekday \$4.00 / Space                                                  |                                                 |                                   | Weekend \$2.00 / Space                                                |
|                                                  | 18                                                                                         | Lot 8667                                        | 150 Spaces                        | \$300 lot                                                             |
|                                                  | 19                                                                                         | Lot 8683                                        | 106 Spaces                        | \$200 lot                                                             |
| Capitol Building (State House) 614-728-2557      | Non-Reserved Fees: Weekday \$8.00 / Space                                                  |                                                 |                                   | Weekend \$2.00 per 4-hrs. / Space<br>+ 50¢ per each additional 4-hrs. |
|                                                  | 22                                                                                         | Underground<br>Parking Garage                   | 1100 Spaces                       | Weekend Rates start at 6:00pm                                         |
| Premiere<br>Valet Parking<br>614-499-2899        | Valet Service Available                                                                    |                                                 |                                   | Contact Ryan for pricing.<br>www.premierevaletparking.com             |
| <b>Urban Express</b> 614-856-1000                | Shuttle, Limo & Bus Services Available                                                     |                                                 |                                   | Contact Ken for pricing.<br>www.urbanexpress.biz                      |