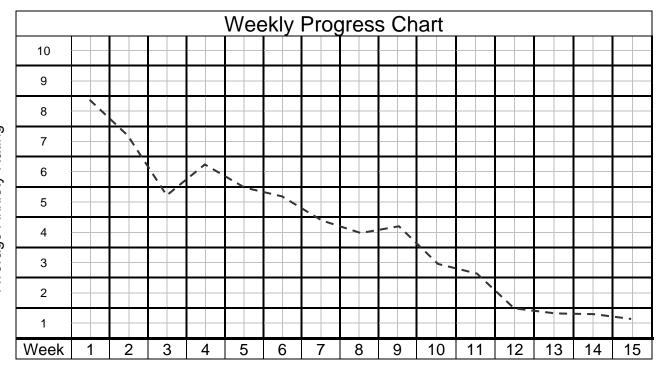

## Daily Anxiety Log / Progress Chart

#### Rate your level of anxiety for the day, using this scale: (EXAMPLE SHEET)

|            | 012345   | 678910  |            |
|------------|----------|---------|------------|
| No anxiety | moderate | Worst y | ou've felt |

At the end of the week, add all your ratings and divide by 7. Plot this average score for each week on the Weekly Progress Chart at the bottom of the page. You should see your ratings go down as you work through the program.

| Daily Anxiety Log |        |         |           |          |        |          |        |                                                         |
|-------------------|--------|---------|-----------|----------|--------|----------|--------|---------------------------------------------------------|
| Week ↓            | Monday | Tuesday | Wednesday | Thursday | Friday | Saturday | Sunday | Average<br>(add scores for the<br>week and divide by 7) |
| 1                 |        |         | 9         | 9        | 8      | 8        | 10     | 8.8                                                     |
| 2                 | 8      | 9       | F         | 5        | チ      | 9        | 5      | ア.1                                                     |
| 3                 | チ      | 6       | 6         | 4        | 4      | チ        | 4      | 5.4                                                     |
| 4                 | 6      | 3       | 4         | 8        | 5      | チ        | 10     | 6.1                                                     |
| 5                 | 6      | 5       | 3         | 5        | 6      | 8        | 4      | 5.3                                                     |
| 6                 | 3      | 5       | 4         | 5        | 8      | 5        | 5      | 5                                                       |
| 7                 | 6      | 3       | 8         | 3        | 3      | 5        | 4      | 4.5                                                     |
| 8                 | 3      | 3       | 4         | 2        | 6      | 3        | 5      | 3. <del>7</del>                                         |
| 9                 | 6      | 5       | 3         | 3        | 5      | 2        | 4      | 4                                                       |
| 10                | 4      | 3       | 4         | 4        | 2      | 1        | 5      | 2.7                                                     |
| 11                | 3      | 2       | 1         | 2        | 3      | 4        | 2      | 2.4                                                     |
| 12                | 2      | 3       | 0         | 1        | 1      | 0        | 2      | 1.3                                                     |
| 13                | 2      | 1       | 1         | 0        | 0      | 3        | 1      | 1.1                                                     |
| 14                | 0      | 1       | Q         | 0        | 1      | 2        | 0      | 0.9                                                     |
| 15                | 0      | 1       | 0         | 1        | 2      | 0        | 0      | 0.6                                                     |